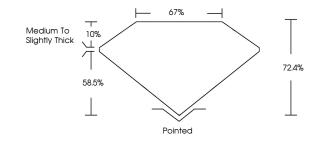

# **ELECTRONIC COPY**

### LABORATORY GROWN DIAMOND REPORT

May 21, 2024

IGI Report Number LG635496705

Description LABORATORY GROWN DIAMOND

Shape and Cutting Style PRINCESS CUT

Measurements 6.80 X 6.59 X 4.77 MM

### **GRADING RESULTS**

Carat Weight 1.82 CARAT

Color Grade

Clarity Grade V\$ 2

### ADDITIONAL GRADING INFORMATION

Polish **EXCELLENT** 

Symmetry **EXCELLENT** 

Fluorescence NONE

Inscription(s) (3) LG635496705

Comments: This Laboratory Grown Diamond was created by Chemical Vapor Deposition (CVD) growth process and may include post-growth treatment. Type Ila

# LG635496705

Report verification at igi.org

#### **PROPORTIONS**





Sample Image Used

#### **CLARITY CHARACTERISTICS**



### **KEY TO SYMBOLS**

Red symbols indicate internal characteristics. Green symbols indicate external characteristics.

## COLOR

| DEF        | GHIJ               | Faint             | Very Light | Light    |
|------------|--------------------|-------------------|------------|----------|
|            |                    |                   |            |          |
| CLARITY    |                    |                   |            |          |
| IF         | VVS <sup>1-2</sup> | VS 1-2            | SI 1-2     | 1 1 - 3  |
| Internally | Very Very          | Very              | Slightly   | Included |
| Flawless   | Slightly Included  | Slightly Included | Included   |          |



© IGI 2020, International Gemological Institute