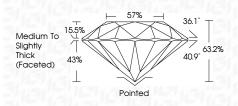

## PROPORTIONS

| May 21, 2024            |                          |
|-------------------------|--------------------------|
| IGI Report Number       | LG635496809              |
| Description             | LABORATORY GROWN DIAMOND |
| Shape and Cutting Style | ROUND BRILLIANT          |
| Measurements            | 6.49 - 6.52 X 4.11 MM    |
| GRADING RESULTS         |                          |
| Carat Weight            | 1.09 CARAT               |
| Color Grade             | 민이들만이들                   |
| Clarity Grade           | VS 1                     |
| Cut Grade               | EXCELLENT                |
| ADDITIONAL GRADING I    | NFORMATION               |
| Polish                  | EXCELLENT                |
| Symmetry                | EXCELLENT                |

# May 21, 2024

| IGI Report Number | LG635496809              |
|-------------------|--------------------------|
| Description       | LABORATORY GROWN DIAMOND |
| Shape and Cutting | Style ROUND BRILLIANT    |
| Measurements      | 6.49 - 6.52 X 4.11 MM    |
| GRADING RESULTS   | 이야기정이 있다더니 것이            |
| Carat Weight      | 1.09 CARAT               |
| Color Grade       | E                        |
| Clarity Grade     | VS 1                     |
| Cut Grade         | EXCELLENT                |
|                   |                          |