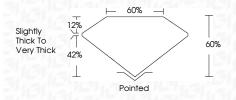

| very Light | Lighi    |
|------------------------|--------------------------------|---------------------------|------------|----------|
| CLARITY                |                                |                           |            |          |
| IF                     | W\$ 1 - 2                      | VS <sup>1-2</sup>         | SI 1-2     | I 1 - 3  |
| Internally<br>Flawless | Very Very<br>Slightly Included | Very<br>Sliahtly Included | Slightly   | Included |



© IGI 2020, International Gemological Institute

FD - 10 20





May 23, 2024

IGI Report Number LG635496993

Description LABORATORY GROWN DIAMOND

Shape and Cutting Style HEART BRILLIANT

Measurements 6.94 X 7.72 X 4.63 MM

**GRADING RESULTS** 

Carat Weight 1.51 CARAT

VS 1

Color Grade
Clarity Grade



#### ADDITIONAL GRADING INFORMATION

Polish EXCELLENT
Symmetry EXCELLENT

Fluorescence NONE

Inscription(s) (G) LG635496993

Comments: This Laboratory Grown Diamond was created by Chemical Vapor Deposition (CVD) growth process and may include post-growth treatment.