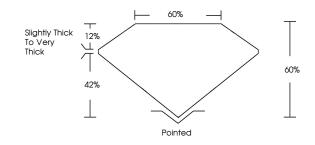

# **ELECTRONIC COPY**

## LABORATORY GROWN DIAMOND REPORT

May 23, 2024

IGI Report Number LG635496993

Description LABORATORY GROWN DIAMOND

Shape and Cutting Style HEART BRILLIANT

Measurements 6.94 X 7.72 X 4.63 MM

**GRADING RESULTS** 

Carat Weight 1.51 CARAT

Color Grade

Clarity Grade VS 1

## ADDITIONAL GRADING INFORMATION

Polish **EXCELLENT** 

Symmetry **EXCELLENT** 

Fluorescence NONE

Inscription(s) (3) LG635496993

Comments: This Laboratory Grown Diamond was created by Chemical Vapor Deposition (CVD) growth process and may include post-growth treatment. Type Ila

## LG635496993

Report verification at igi.org

### **PROPORTIONS**





Sample Image Used

#### **CLARITY CHARACTERISTICS**



## **KEY TO SYMBOLS**

Red symbols indicate internal characteristics. Green symbols indicate external characteristics.

### COLOR

| DEF                    | G H I J                        | Faint                     | very Light | Lighi    |
|------------------------|--------------------------------|---------------------------|------------|----------|
| CLARITY                |                                |                           |            |          |
| IF                     | W\$ 1 - 2                      | VS <sup>1-2</sup>         | SI 1-2     | I 1 - 3  |
| Internally<br>Flawless | Very Very<br>Slightly Included | Very<br>Sliahtly Included | Slightly   | Included |



© IGI 2020, International Gemological Institute