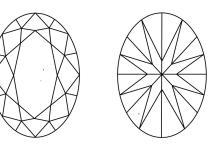

## PROPORTIONS

### **CLARITY CHARACTERISTICS**

#### **KEY TO SYMBOLS**

Red symbols indicate internal characteristics. Green symbols indicate external characteristics.

#### Sample Image Used