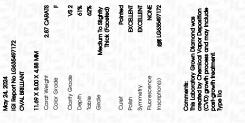

## LABORATORY GROWN DIAMOND REPORT

| May 24, 2024            |                          |
|-------------------------|--------------------------|
| IGI Report Number       | LG635497172              |
| Description             | LABORATORY GROWN DIAMOND |
| Shape and Cutting Style | OVAL BRILLIANT           |
| Measurements            | 11.69 X 8.00 X 4.88 MM   |
| GRADING RESULTS         |                          |
| Carat Weight            | 2.87 CARATS              |
| Color Grade             | F ICI F                  |
| Clarity Grade           | VS 2                     |
|                         |                          |

## ADDITIONAL GRADING INFORMATION

| Polish         | EXCELLENT       |
|----------------|-----------------|
| Symmetry       | EXCELLENT       |
| Fluorescence   | NONE            |
| Inscription(s) | 131 LG635497172 |

Comments: This Laboratory Grown Diamond was created by Chemical Vapor Deposition (CVD) growth process and may include post-growth treatment. Type IIa

# May 24, 2024

| ort Number LG635497172           | IGI Report Number |
|----------------------------------|-------------------|
| on LABORATORY GROWN DIAMOND      | Description       |
| Ind Cutting Style OVAL BRILLIANT | Shape and Cutting |
| ements 11.69 X 8.00 X 4.88 MM    | Measurements      |
| G RESULTS                        | GRADING RESULTS   |
| eight 2.87 CARATS                | Carat Weight      |
| rade F                           | Color Grade       |
| Grade VS 2                       | Clarity Grade     |
|                                  |                   |

#### ADDITIONAL GRADING INFORMATION

| Polish                                                                                        | EXCELLENT                  |
|-----------------------------------------------------------------------------------------------|----------------------------|
| Symmetry                                                                                      | EXCELLENT                  |
| Fluorescence                                                                                  | NONE                       |
| Inscription(s)                                                                                | (G) LG635497172            |
| Comments: This Laboratory<br>created by Chemical Vap<br>process and may include p<br>Type IIa | or Deposition (CVD) growth |