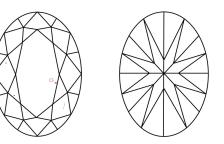

## PROPORTIONS

### **CLARITY CHARACTERISTICS**

#### **KEY TO SYMBOLS**

Red symbols indicate internal characteristics. Green symbols indicate external characteristics.

#### Sample Image Used