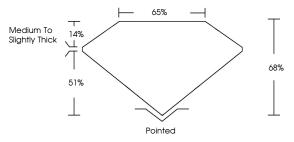

## LABORATORY GROWN DIAMOND REPORT

May 21, 2024

IGI Report Number LG635499252

Description LABORATORY GROWN DIAMOND

Shape and Cutting Style CUT CORNERED RECTANGULAR

MODIFIED BRILLIANT

Measurements 8.87 X 6.19 X 4.21 MM

**GRADING RESULTS** 

Carat Weight 2.01 CARATS

Color Grade G

Clarity Grade VVS 2

## ADDITIONAL GRADING INFORMATION

Polish EXCELLENT

Symmetry **EXCELLENT** 

Fluorescence NONE

Inscription(s) 1/5/1 LG635499252

Comments: This Laboratory Grown Diamond was created by Chemical Vapor Deposition (CVD) growth process and may include post-growth treatment.

Type Ila

**ELECTRONIC COPY** 

# PROPORTIONS



LG635499252 Report verification at igi.org



Sample Image Used

## **COLOR**

| D E F                  | G H I J                        | Faint                     | Very Light | Light    |
|------------------------|--------------------------------|---------------------------|------------|----------|
| CLARITY                |                                |                           |            |          |
| IF                     | VVS <sup>1 - 2</sup>           | VS 1-2                    | SI 1 - 2   | I 1-3    |
| Internally<br>Flawless | Very Very<br>Slightly Included | Very<br>Slightly Included | Slightly   | Included |



© IGI 2020, International Gemological Institute

FD - 10 20





May 21, 2024

IGI Report Number LG635499252

Description LABORATORY GROWN DIAMOND

Shape an