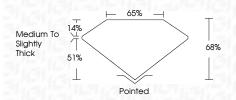

----------------|--------------------------------|---------------------------|------------|----------|
| CLARITY                |                                |                           |            |          |
| IF                     | VVS <sup>1 - 2</sup>           | VS 1-2                    | SI 1 - 2   | I 1-3    |
| Internally<br>Flawless | Very Very<br>Slightly Included | Very<br>Slightly Included | Slightly   | Included |



© IGI 2020, International Gemological Institute

FD - 10 20





May 21, 2024

IGI Report Number LG635499252

Description LABORATORY GROWN DIAMOND

Shape and Cutting Style CUT CORNERED RECTANGULAR MODIFIED

RECIANGULAR MODIFIED BRILLIANT

Measurements 8.87 X 6.19 X 4.21 MM

**GRADING RESULTS** 

Carat Weight 2.01 CARATS

Color Grade

Clarity Grade VV\$ 2



### ADDITIONAL GRADING INFORMATION

Polish **EXCELLENT** 

Symmetry **EXCELLENT** 

Fluorescence NONE Inscription(s) (G) LG635499252

Comments: This Laboratory Grown Diamond was created by Chemical Vapor Deposition (CVD) growth process and may include post-growth treatment.

туре п