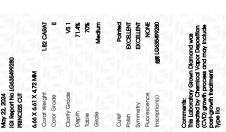

| Polish         | EXCELLENT      |
|----------------|----------------|
| Symmetry       | EXCELLENT      |
| Fluorescence   | NONE           |
| Inscription(s) | 任引 LG635499280 |

Comments: This Laboratory Grown Diamond was created by Chemical Vapor Deposition (CVD) growth process and may include post-growth treatment. Type IIa

DIAMOND REPORT

| IGI Report Number | LG635499280              |
|-------------------|--------------------------|
| Description       | LABORATORY GROWN DIAMOND |
| Shape and Cutting | Style PRINCESS CUT       |
| Measurements      | 6.66 X 6.61 X 4.72 MM    |
| GRADING RESULTS   | 핏 막 [6] 것과 막 [6]         |
| Carat Weight      | 1.82 CARAT               |
| Color Grade       | E                        |
| Clarity Grade     | VS 1                     |
|                   |                          |

## ADDITIONAL GRADING INFORMATION

| Polish                                                                                             | EXCELLENT               |
|----------------------------------------------------------------------------------------------------|-------------------------|
| Symmetry                                                                                           | EXCELLENT               |
| Fluorescence                                                                                       | NONE                    |
| Inscription(s)                                                                                     | (137) LG635499280       |
| Comments: This Laboratory G<br>created by Chemical Vapor<br>process and may include po<br>Type IIa | Deposition (CVD) growth |