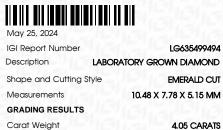

### LABORATORY GROWN DIAMOND REPORT

| PROPORTIONS |
|-------------|
|-------------|

| May 25, 2024                   |                          |  |  |  |  |
|--------------------------------|--------------------------|--|--|--|--|
| IGI Report Number              | LG635499494              |  |  |  |  |
| Description                    | LABORATORY GROWN DIAMOND |  |  |  |  |
| Shape and Cutting Style        | EMERALD CUT              |  |  |  |  |
| Measurements                   | 10.48 X 7.78 X 5.15 MM   |  |  |  |  |
| GRADING RESULTS                |                          |  |  |  |  |
| Carat Weight                   | 4.05 CARATS              |  |  |  |  |
| Color Grade                    | G                        |  |  |  |  |
| Clarity Grade                  | VS 2                     |  |  |  |  |
| ADDITIONAL GRADING INFORMATION |                          |  |  |  |  |
|                                |                          |  |  |  |  |

| Deliah         | EVOELLENT        |
|----------------|------------------|
| Polish         | EXCELLENT        |
| Symmetry       | EXCELLENT        |
| Fluorescence   | NONE             |
| Inscription(s) | 1631 LG635499494 |

Comments: This Laboratory Grown Diamond was created by Chemical Vapor Deposition (CVD) growth process and may include post-growth treatment. Type IIa

LG635499494

Report verification at igi.org