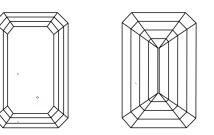

## **CLARITY CHARACTERISTICS**

#### **KEY TO SYMBOLS**

Red symbols indicate internal characteristics. Green symbols indicate external characteristics.

Sample Image Used