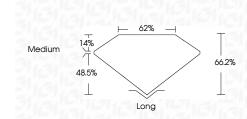

### LABORATORY GROWN DIAMOND REPORT

| PROPORTIONS |
|-------------|
|-------------|

| May 25, 2024                   |                          |  |  |  |  |
|--------------------------------|--------------------------|--|--|--|--|
| IGI Report Number              | LG635499494              |  |  |  |  |
| Description                    | LABORATORY GROWN DIAMOND |  |  |  |  |
| Shape and Cutting Style        | EMERALD CUT              |  |  |  |  |
| Measurements                   | 10.48 X 7.78 X 5.15 MM   |  |  |  |  |
| GRADING RESULTS                |                          |  |  |  |  |
| Carat Weight                   | 4.05 CARATS              |  |  |  |  |
| Color Grade                    | G                        |  |  |  |  |
| Clarity Grade                  | VS 2                     |  |  |  |  |
| ADDITIONAL GRADING INFORMATION |                          |  |  |  |  |
|                                |                          |  |  |  |  |