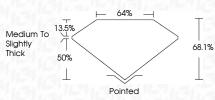

### LABORATORY GROWN DIAMOND REPORT

May 20, 2024

| IGI Report Number       | LG635499781                                    |  |
|-------------------------|------------------------------------------------|--|
| Description             | LABORATORY GROWN DIAMOND                       |  |
| Shape and Cutting Style | CUT CORNERED RECTANGULAR<br>MODIFIED BRILLIANT |  |
| Measurements            | 10.17 X 7.12 X 4.85 MM                         |  |
| GRADING RESULTS         |                                                |  |
| Carat Weight            | 3.03 CARATS                                    |  |
| Color Grade             | D                                              |  |
| Clarity Grade           | VVS 2                                          |  |
|                         |                                                |  |