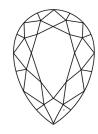

# **ELECTRONIC COPY**

### LABORATORY GROWN DIAMOND REPORT

May 29, 2024

IGI Report Number LG636401679

Description LABORATORY GROWN DIAMOND

Shape and Cutting Style PEAR BRILLIANT

Measurements 9.42 X 5.92 X 3.79 MM

**GRADING RESULTS** 

Carat Weight 1.23 CARAT

Color Grade G

Clarity Grade VV\$ 2

### ADDITIONAL GRADING INFORMATION

Polish EXCELLENT

Symmetry **EXCELLENT** 

Fluorescence NONE

Inscription(s) (G) LG636401679

Comments: This Laboratory Grown Diamond was created by Chemical Vapor Deposition (CVD) growth

process. Type IIa

## LG636401679

Report verification at igi.org

### **PROPORTIONS**





Sample Image Used

### **CLARITY CHARACTERISTICS**





### **KEY TO SYMBOLS**

Red symbols indicate internal characteristics. Green symbols indicate external characteristics.

### COLOR

| D E F                  | G H                  | l J | Faint                     | Very Light | Light    |
|------------------------|----------------------|-----|---------------------------|------------|----------|
| CLARITY                |                      |     |                           |            |          |
| IF                     | VVS <sup>1 - 2</sup> |     | VS <sup>1-2</sup>         | SI 1 - 2   | 1-3      |
| Internally<br>Flawless | Very V               | ery | Very<br>Slightly Included | Slightly   | Included |





© IGI 2020, International Gemological Institute

FD - 10 20





May 29, 2024

IGI Report Number LG636401679

Descripti