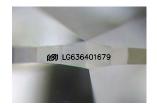

### LABORATORY GROWN DIAMOND REPORT

May 29, 2024

IGI Report Number LG636401679

Description LABORATORY GROWN DIAMOND

Shape and Cutting Style PEAR BRILLIANT

Measurements 9.42 X 5.92 X 3.79 MM

**GRADING RESULTS** 

### ADDITIONAL GRADING INFORMATION

Polish EXCELLENT

Symmetry **EXCELLENT** 

Fluorescence NONE

Inscription(s) (G) LG636401679

Comments: This Laboratory Grown Diamond was created by Chemical Vapor Deposition (CVD) growth