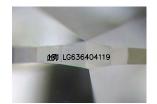

### LABORATORY GROWN DIAMOND REPORT

May 31, 2024

IGI Report Number LG636404119

Description LABORATORY GROWN DIAMOND

Shape and Cutting Style OVAL BRILLIANT

Measurements 9.81 X 7.09 X 4.31 MM

**GRADING RESULTS** 

## LG636404119

Report verification at igi.org