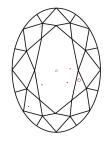

# **ELECTRONIC COPY**

### LABORATORY GROWN DIAMOND REPORT

May 31, 2024

IGI Report Number LG636404119

Description LABORATORY GROWN DIAMOND

Shape and Cutting Style OVAL BRILLIANT

Measurements 9.81 X 7.09 X 4.31 MM

**GRADING RESULTS** 

Carat Weight 1.88 CARAT

Color Grade D

Clarity Grade V\$ 2

# ADDITIONAL GRADING INFORMATION

Polish **EXCELLENT** 

Symmetry **EXCELLENT** 

Fluorescence NONE

Inscription(s) (3) LG636404119

Comments: This Laboratory Grown Diamond was created by Chemical Vapor Deposition (CVD) growth

process. Type IIa

## LG636404119

Report verification at igi.org

### **PROPORTIONS**





Sample Image Used

#### **CLARITY CHARACTERISTICS**





### **KEY TO SYMBOLS**

Red symbols indicate internal characteristics. Green symbols indicate external characteristics.

### COLOR

| D E F                  | G H I J             | Faint                     | Very Light | Light    |
|------------------------|---------------------|---------------------------|------------|----------|
| CLARITY                |                     |                           |            |          |
| IF                     | WS <sup>1 - 2</sup> | VS <sup>1-2</sup>         | SI 1-2     | 1 1 - 3  |
| Internally<br>Flawless | Very Very           | Very<br>Slightly Included | Slightly   | Included |





© IGI 2020, International Gemological Institute

FD - 10 20





May 31, 2024

IGI Report Number LG636404119

Description LABORATORY GROWN DIAMOND

Shape