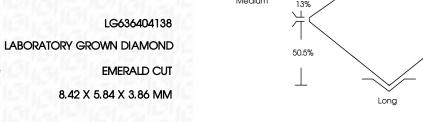

May 30, 2024

Description

Measurements

Carat Weight

Color Grade

Clarity Grade

**GRADING RESULTS** 

**IGI Report Number** 

### 68% --Medium 13%

LG636404138

Report verification at igi.org

**CLARITY CHARACTERISTICS** 

PROPORTIONS

# 1651 LG636404138

Sample Image Used

| IGI Report Number    | LG636404138              |
|----------------------|--------------------------|
| Description          | LABORATORY GROWN DIAMOND |
| Shape and Cutting St | yle EMERALD CUT          |
| Measurements         | 8.42 X 5.84 X 3.86 MM    |
| GRADING RESULTS      |                          |
| Carat Weight         | 1.87 CARAT               |
| Color Grade          | D                        |
| Clarity Grade        | VS 1                     |
|                      |                          |