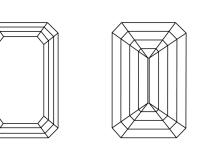

# 1651 LG636404138

Sample Image Used

### **KEY TO SYMBOLS**

Red symbols indicate internal characteristics. Green symbols indicate external characteristics.