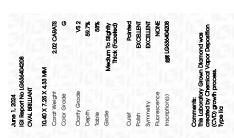

### LABORATORY GROWN DIAMOND REPORT

June 1, 2024

IGI Report Number LG636404208

Description LABORATORY GROWN DIAMOND

Shape and Cutting Style OVAL BRILLIANT

Measurements 10.40 X 7.25 X 4.33 MM

**GRADING RESULTS** 

Carat Weight 2.02 CARATS

Color Grade G

Clarity Grade VS 2

## ADDITIONAL GRADING INFORMATION

Polish **EXCELLENT** 

Symmetry **EXCELLENT** 

Fluorescence NONE

Inscription(s) (3) LG636404208

Comments: This Laboratory Grown Diamond was created by Chemical Vapor Deposition (CVD) growth

process. Type IIa