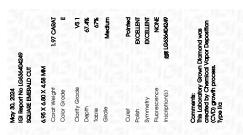

### LABORATORY GROWN DIAMOND REPORT

May 30, 2024

IGI Report Number LG636404249

Description LABORATORY GROWN DIAMOND

Shape and Cutting Style SQUARE EMERALD CUT

Measurements 6.95 X 6.80 X 4.58 MM

**GRADING RESULTS** 

Carat Weight 1.97 CARAT

Color Grade

Ε

Clarity Grade VS 1

### ADDITIONAL GRADING INFORMATION

Polish **EXCELLENT** 

Symmetry **EXCELLENT** 

Fluorescence NONE

Inscription(s) (43) LG636404249

Comments: This Laboratory Grown Diamond was created by Chemical Vapor Deposition (CVD) growth

process. Type IIa