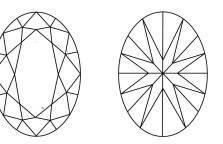

## PROPORTIONS

### **CLARITY CHARACTERISTICS**

#### **KEY TO SYMBOLS**

Red symbols indicate internal characteristics. Green symbols indicate external characteristics.

#### Sample Image Used