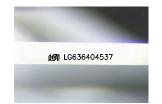

### LABORATORY GROWN DIAMOND REPORT

May 29, 2024

IGI Report Number LG636404537

Description LABORATORY GROWN DIAMOND

Shape and Cutting Style EMERALD CUT

Measurements 10.41 X 6.97 X 4.46 MM

**GRADING RESULTS** 

Carat Weight 3.09 CARATS

Color Grade

Е

Clarity Grade VV\$ 2

## ADDITIONAL GRADING INFORMATION

Polish **EXCELLENT** 

Symmetry **EXCELLENT** 

Fluorescence NONE

Inscription(s) 1/3/1 LG636404537

Comments: This Laboratory Grown Diamond was created by Chemical Vapor Deposition (CVD) growth

process. Type IIa

# LG636404537

Report verification at igi.org