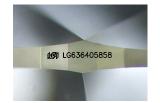

#### LABORATORY GROWN DIAMOND REPORT

May 29, 2024

IGI Report Number LG636405858

Description LABORATORY GROWN DIAMOND

Shape and Cutting Style PEAR BRILLIANT

Measurements 11.19 X 7.36 X 4.69 MM

**GRADING RESULTS** 

## ADDITIONAL GRADING INFORMATION

Polish **EXCELLENT** 

Symmetry **EXCELLENT** 

Fluorescence NONE

Inscription(s) (3) LG636405858

Comments: This Laboratory Grown Diamond was created by Chemical Vapor Deposition (CVD) growth