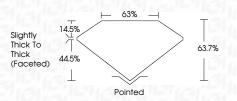

t | Light    |
|------------|----------------------|-------------------|------------|----------|
|            |                      |                   | <b>Y</b>   |          |
| CLARITY    |                      |                   |            |          |
| IF         | VVS <sup>1 - 2</sup> | VS <sup>1-2</sup> | SI 1-2     | 1 1-3    |
| Internally | Very Very            | Very              | Slightly   | Included |
| Flawless   | Slightly Included    | Slightly Included | Included   |          |





© IGI 2020, International Gemological Institute

FD - 10 20



IGI Report Number LG636405858

Description LABORATORY GROWN DIAMOND

Shape and Cutting Style PEAR BRILLIANT

Measurements 11.19 X 7.36 X 4.69 MM

GRADING RESULTS

Carat Weight 2.31 CARATS

Color Grade F

VS 1

Clarity Grade



#### ADDITIONAL GRADING INFORMATION

Polish EXCELLENT
Symmetry EXCELLENT

Fluorescence NONE Inscription(s)

Comments: This Laboratory Grown Diamond was created by Chemical Vapor Deposition (CVD) growth

process. Type IIa