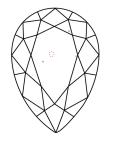

# **ELECTRONIC COPY**

#### LABORATORY GROWN DIAMOND REPORT

May 29, 2024

IGI Report Number LG636405858

Description LABORATORY GROWN DIAMOND

Shape and Cutting Style PEAR BRILLIANT

Measurements 11.19 X 7.36 X 4.69 MM

**GRADING RESULTS** 

Carat Weight 2.31 CARATS

Color Grade

Clarity Grade VS 1

## ADDITIONAL GRADING INFORMATION

Polish **EXCELLENT** 

Symmetry **EXCELLENT** 

Fluorescence NONE

Inscription(s) (3) LG636405858

Comments: This Laboratory Grown Diamond was created by Chemical Vapor Deposition (CVD) growth

process. Type IIa

## LG636405858

Report verification at igi.org

#### **PROPORTIONS**





Sample Image Used

#### **CLARITY CHARACTERISTICS**





### **KEY TO SYMBOLS**

Red symbols indicate internal characteristics. Green symbols indicate external characteristics.

#### COLOR

| D E F      | G H I J              | Faint             | Very Light | Light    |
|------------|----------------------|-------------------|------------|----------|
|            |                      |                   | <b>Y</b>   |          |
| CLARITY    |                      |                   |            |          |
| IF         | VVS <sup>1 - 2</sup> | VS <sup>1-2</sup> | SI 1-2     | 1 1-3    |
| Internally | Very Very            | Very              | Slightly   | Included |
| Flawless   | Slightly Included    | Slightly Included | Included   |          |





© IGI 2020, International Gemological Institute

FD - 10 20



IGI Report Number LG6