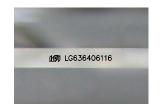

### LABORATORY GROWN DIAMOND REPORT

June 1, 2024

IGI Report Number LG636406116

Description LABORATORY GROWN DIAMOND

Shape and Cutting Style EMERALD CUT

Measurements 8.51 X 5.97 X 4.00 MM

**GRADING RESULTS** 

# LG636406116

Report verification at igi.org

© IGI 2020, International Gemological Institute

FD - 10 20

June 1, 2024

IGI Report Number LG636406116

Description LABORATORY GROWN DIAMOND

Shape and Cutting Style EMERALD CUT

Measurements 8.51 X 5.97 X 4.00 MM