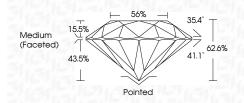

#### PROPORTIONS

| May 31, 2024                   |                          |  |  |  |
|--------------------------------|--------------------------|--|--|--|
| IGI Report Number              | LG636406305              |  |  |  |
| Description                    | LABORATORY GROWN DIAMOND |  |  |  |
| Shape and Cutting Style        | ROUND BRILLIANT          |  |  |  |
| Measurements                   | 9.28 - 9.35 X 5.83 MM    |  |  |  |
| GRADING RESULTS                |                          |  |  |  |
| Carat Weight                   | 3.10 CARATS              |  |  |  |
| Color Grade                    | HE ICI A PICE H          |  |  |  |
| Clarity Grade                  | VVS 2                    |  |  |  |
| Cut Grade                      | IDEAL                    |  |  |  |
| ADDITIONAL GRADING INFORMATION |                          |  |  |  |

## May 31, 2024

|    |                       | 1010 01, 2024           |  |
|----|-----------------------|-------------------------|--|
| 05 | LG636406305           | IGI Report Number       |  |
| D  | DRATORY GROWN DIAMOND | Description LABC        |  |
| NT | ROUND BRILLIANT       | Shape and Cutting Style |  |
| М  | 9.28 - 9.35 X 5.83 MM | Measurements            |  |
|    |                       | GRADING RESULTS         |  |
| TS | 3.10 CARATS           | Carat Weight            |  |
| н  | H SHE H               | Color Grade             |  |
| 2  | VVS 2                 | Clarity Grade           |  |
| AL | IDEAL                 | Cut Grade               |  |
|    |                       |                         |  |