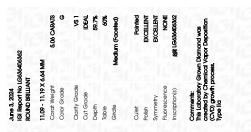

### LABORATORY GROWN DIAMOND REPORT

June 3, 2024

IGI Report Number LG636406362

Description LABORATORY GROWN DIAMOND

Shape and Cutting Style ROUND BRILLIANT

Measurements 11.09 - 11.19 X 6.64 MM

**GRADING RESULTS** 

Carat Weight 5.06 CARATS

Color Grade

G

Clarity Grade VS 1

Cut Grade IDEAL

### ADDITIONAL GRADING INFORMATION

Polish **EXCELLENT** 

Symmetry **EXCELLENT** 

Fluorescence NONE

Inscription(s) 1/5/1 LG636406362

Comments: This Laboratory Grown Diamond was created by Chemical Vapor Deposition (CVD) growth

process. Type IIa