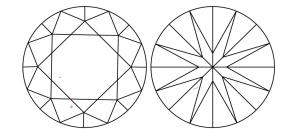

# **ELECTRONIC COPY**

### LABORATORY GROWN DIAMOND REPORT

June 3, 2024

IGI Report Number LG636406362

Description LABORATORY GROWN DIAMOND

Shape and Cutting Style ROUND BRILLIANT

Measurements 11.09 - 11.19 X 6.64 MM

**GRADING RESULTS** 

Carat Weight 5.06 CARATS

Color Grade

G

Clarity Grade VS 1

Cut Grade IDEAL

### ADDITIONAL GRADING INFORMATION

Polish **EXCELLENT** 

Symmetry **EXCELLENT** 

Fluorescence NONE

Inscription(s) 1/5/1 LG636406362

Comments: This Laboratory Grown Diamond was created by Chemical Vapor Deposition (CVD) growth

process. Type IIa

## LG636406362

Report verification at igi.org

### **PROPORTIONS**





Sample Image Used

#### **CLARITY CHARACTERISTICS**



## **KEY TO SYMBOLS**

Red symbols indicate internal characteristics. Green symbols indicate external characteristics.

### **COLOR**

| DEF                    | G H I J                        | Faint                     | Very Light           | Light    |
|------------------------|--------------------------------|---------------------------|----------------------|----------|
| <b>CLARITY</b>         | VVS <sup>1 - 2</sup>           | VS <sup>1 - 2</sup>       | SI 1-2               | 11-3     |
| Internally<br>Flawless | Very Very<br>Slightly Included | Very<br>Slightly Included | Slightly<br>Included | Included |



© IGI 2020, International Gemological Institute

FD - 10 20







June 3, 2024

IGI Report Number LG636406362

Description LABORATORY GROWN DIAMOND

Shape and Cutting Styl