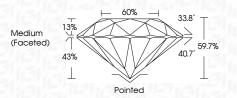

| G H I J                        | Faint                     | Very Light           | Light    |
|------------------------|--------------------------------|---------------------------|----------------------|----------|
| <b>CLARITY</b>         | VVS <sup>1 - 2</sup>           | VS <sup>1 - 2</sup>       | SI 1-2               | 11-3     |
| Internally<br>Flawless | Very Very<br>Slightly Included | Very<br>Slightly Included | Slightly<br>Included | Included |



© IGI 2020, International Gemological Institute

FD - 10 20







June 3, 2024

IGI Report Number LG636406362

Description LABORATORY GROWN DIAMOND

Shape and Cutting Style ROUND BRILLIANT

Measurements 11.09 - 11.19 X 6.64 MM

GRADING RESULTS

Carat Weight 5.06 CARATS

IDEAL

Color Grade G
Clarity Grade VS 1

Cut Grade



#### ADDITIONAL GRADING INFORMATION

Polish EXCELLENT
Symmetry EXCELLENT

Fluorescence NONE

Inscription(s)

Comments: This Laboratory Grown Diamond was

created by Chemical Vapor Deposition (CVD) growth process.

Type IIa