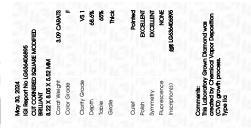

#### LABORATORY GROWN DIAMOND REPORT

| May 30, 2024                   |                                           |  |  |  |
|--------------------------------|-------------------------------------------|--|--|--|
| IGI Report Number              | LG636406895                               |  |  |  |
| Description                    | LABORATORY GROWN DIAMOND                  |  |  |  |
| Shape and Cutting Style        | CUT CORNERED SQUARE<br>MODIFIED BRILLIANT |  |  |  |
| Measurements                   | 8.22 X 8.05 X 5.52 MM                     |  |  |  |
| GRADING RESULTS                |                                           |  |  |  |
| Carat Weight                   | 3.09 CARATS                               |  |  |  |
| Color Grade                    |                                           |  |  |  |
| Clarity Grade                  | VS 1                                      |  |  |  |
| ADDITIONAL GRADING INFORMATION |                                           |  |  |  |
|                                |                                           |  |  |  |

| EXCELLENT      | Polish         |
|----------------|----------------|
| EXCELLENT      | Symmetry       |
| NONE           | Fluorescence   |
| 低了 LG636406895 | Inscription(s) |

Comments: This Laboratory Grown Diamond was created by Chemical Vapor Deposition (CVD) growth process. Type IIa

IGI Report Number LG636406895 Description LABORATORY GROWN DIAMOND Shape and Cutting Style CUT CORNERED SQUARE MODIFIED BRILLIANT Measurements 8.22 X 8.05 X 5.52 MM GRADING RESULTS Carat Weight 3.09 CARATS Color Grade F VS 1 Clarity Grade

#### ADDITIONAL GRADING INFORMATION

| Polish                                                                           | EXCELLENT        |
|----------------------------------------------------------------------------------|------------------|
| Symmetry                                                                         | EXCELLENT        |
| Fluorescence                                                                     | NONE             |
| Inscription(s)                                                                   | (67) LG636406895 |
| Comments: This Laboratory of<br>created by Chemical Vapo<br>process.<br>Type IIa |                  |