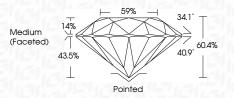

| G H I J           | Faint                     | Very Light | Light    |
|------------------------|-------------------|---------------------------|------------|----------|
| CLARITY                |                   |                           |            |          |
| IF                     | WS <sup>1-2</sup> | VS <sup>1-2</sup>         | SI 1-2     | 1 1 - 3  |
| Internally<br>Flawless | Very Very         | Very<br>Slightly Included | Slightly   | Included |



© IGI 2020, International Gemological Institute

FD - 10 20





IGI Report Number LG636408432

Description LABORATORY GROWN DIAMOND

Shape and Cutting Style ROUND BRILLIANT

Measurements 9.14 - 9.20 X 5.54 MM

**GRADING RESULTS** 

Carat Weight 2.84 CARATS

IDEAL

Color Grade Clarity Grade VS 1

Cut Grade



#### ADDITIONAL GRADING INFORMATION

**EXCELLENT** Polish **EXCELLENT** 

Fluorescence NONE

(159) LG636408432 Inscription(s)

Comments: This Laboratory Grown Diamond was created by Chemical Vapor Deposition (CVD) growth

process. Type IIa

Symmetry