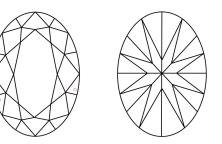

### LABORATORY GROWN DIAMOND REPORT

| June 3, 2024                   |                          |  |  |  |
|--------------------------------|--------------------------|--|--|--|
| IGI Report Number              | LG636408556              |  |  |  |
| Description                    | LABORATORY GROWN DIAMOND |  |  |  |
| Shape and Cutting Style        | OVAL BRILLIANT           |  |  |  |
| Measurements                   | 9.46 X 6.30 X 3.87 MM    |  |  |  |
| GRADING RESULTS                |                          |  |  |  |
| Carat Weight                   | 1.43 CARAT               |  |  |  |
| Color Grade                    | E                        |  |  |  |
| Clarity Grade                  | VS 1                     |  |  |  |
| ADDITIONAL GRADING INFORMATION |                          |  |  |  |
| Polish                         | EXCELLENT                |  |  |  |
| Symmetry                       | EXCELLENT                |  |  |  |