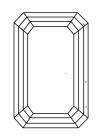

# **ELECTRONIC COPY**

### LABORATORY GROWN DIAMOND REPORT

May 31, 2024

IGI Report Number LG636408628

Description LABORATORY GROWN DIAMOND

Shape and Cutting Style EMERALD CUT

Measurements 7.68 X 5.29 X 3.63 MM

**GRADING RESULTS** 

Carat Weight 1.45 CARAT

Color Grade

Е

Clarity Grade VS 2

### ADDITIONAL GRADING INFORMATION

Polish **EXCELLENT** 

Symmetry **EXCELLENT** 

Fluorescence NONE

Inscription(s) (G) LG636408628

Comments: This Laboratory Grown Diamond was created by Chemical Vapor Deposition (CVD) growth

process. Type IIa

## LG636408628

Report verification at igi.org

### **PROPORTIONS**





Sample Image Used

#### **CLARITY CHARACTERISTICS**





### **KEY TO SYMBOLS**

Red symbols indicate internal characteristics. Green symbols indicate external characteristics.

## COLOR

| D E F                  | G H I J             | Faint                     | Very Light | Light    |
|------------------------|---------------------|---------------------------|------------|----------|
| CLARITY                |                     |                           |            |          |
| IF                     | WS <sup>1 - 2</sup> | VS <sup>1-2</sup>         | SI 1-2     | 1 1 - 3  |
| Internally<br>Flawless | Very Very           | Very<br>Slightly Included | Slightly   | Included |





© IGI 2020, International Gemological Institute

FD - 10 20







May 31, 2024

IGI Report Number LG636408628

Description LABORATORY GROWN DIAMOND

Shape