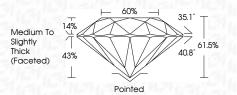

### LABORATORY GROWN DIAMOND REPORT

June 3, 2024

IGI Report Number LG636408729

Description LABORATORY GROWN DIAMOND

Shape and Cutting Style ROUND BRILLIANT

Measurements 9.17 - 9.24 X 5.66 MM

**GRADING RESULTS** 

Carat Weight 3.01 CARATS

Color Grade

Е

Clarity Grade VS 2

**EXCELLENT** Cut Grade

© IGI 2020, International Gemological Institute

FD - 10 20

IGI Report Number LG636408729

Description LABORATORY GROWN DIAMOND

Shape and Cutting Style ROUND BRILLIANT Measurements 9.17 - 9.24 X 5.66 MM

**GRADING RESULTS** 

Carat Weight 3.01 CARATS

Color Grade Ε Clarity Grade VS 2

Cut Grade **EXCELLENT** 