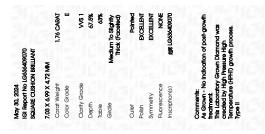

## May 30, 2024

| IGI Report Number       | LG636409070              |
|-------------------------|--------------------------|
| Description LAB         | ORATORY GROWN DIAMOND    |
| Shape and Cutting Style | SQUARE CUSHION BRILLIANT |
| Measurements            | 7.03 X 6.99 X 4.72 MM    |
| GRADING RESULTS         |                          |
| Carat Weight            | 1.76 CARAT               |
| Color Grade             | E                        |
| Clarity Grade           | VVS 1                    |
|                         |                          |

#### ADDITIONAL GRADING INFORMATION

| Polish                                                                                                             | EXCELLENT               |
|--------------------------------------------------------------------------------------------------------------------|-------------------------|
| Symmetry                                                                                                           | EXCELLENT               |
| Fluorescence                                                                                                       | NONE                    |
| Inscription(s)                                                                                                     | 位到 LG636409070          |
| Comments: As Grown - No in<br>treatment.<br>This Laboratory Grown Diamo<br>Pressure High Temperature (H<br>Type II | and was created by High |
|                                                                                                                    |                         |