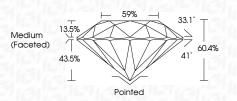

------|-----|---|---------------------------|----------------------|----------|
| CLARITY                | 1 |                                |     |   |                           |                      |          |
| IF                     |   | VVS <sup>1 - 2</sup>           |     |   | VS <sup>1-2</sup>         | SI 1-2               | 1 1 - 3  |
| Internally<br>Flawless |   | Very Very<br>Slightly Included |     |   | Very<br>Slightly Included | Slightly<br>Included | Included |



© IGI 2020, International Gemological Institute

FD - 10 20





IGI Report Number LG636409148 Description LABORATORY GROWN DIAMOND

Shape and Cutting Style ROUND BRILLIANT

**GRADING RESULTS** 

Measurements

Carat Weight 1.05 CARAT Color Grade D

Clarity Grade VS 1 Cut Grade

IDEAL

6.59 - 6.61 X 3.99 MM



#### ADDITIONAL GRADING INFORMATION

Polish **EXCELLENT EXCELLENT** Symmetry

Fluorescence NONE Inscription(s) (例 LG636409148

Comments: This Laboratory Grown Diamond was created by Chemical Vapor Deposition (CVD) growth process.

Type IIa