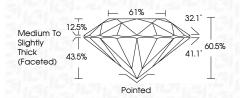

--|---|---------------------------|----------------------|----------|
| CLARITY                | 1 |                                |     |   |                           |                      |          |
| IF                     |   | VVS <sup>1 - 2</sup>           |     |   | VS <sup>1-2</sup>         | SI 1-2               | 1 1 - 3  |
| Internally<br>Flawless |   | Very Very<br>Slightly Included |     |   | Very<br>Slightly Included | Slightly<br>Included | Included |



© IGI 2020, International Gemological Institute

FD - 10 20





IGI Report Number LG636409244

Description LABORATORY GROWN DIAMOND

Measurements 7.95 - 7.97 X 4.82 MM

ROUND BRILLIANT

**GRADING RESULTS** 

Shape and Cutting Style

Carat Weight 1.90 CARAT

Color Grade F
Clarity Grade VS 1

Cut Grade **EXCELLENT** 



#### ADDITIONAL GRADING INFORMATION

Polish EXCELLENT
Symmetry EXCELLENT

Fluorescence NONE
Inscription(s) (163) LG636409244

Comments: This Laboratory Grown Diamond was created by Chemical Vapor Deposition (CVD) growth

process. Type IIa