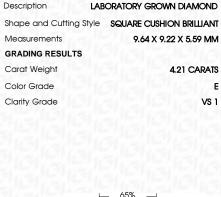

### LABORATORY GROWN DIAMOND REPORT

PROPORTIONS

| Polish         | EXCELLENT       |
|----------------|-----------------|
| Symmetry       | EXCELLENT       |
| Fluorescence   | NONE            |
| Inscription(s) | (G) LG636417006 |