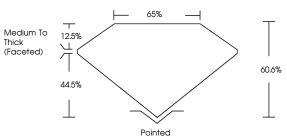

### LABORATORY GROWN DIAMOND REPORT

PROPORTIONS

| Polish         | EXCELLENT       |
|----------------|-----------------|
| Symmetry       | EXCELLENT       |
| Fluorescence   | NONE            |
| Inscription(s) | (G) LG636417006 |