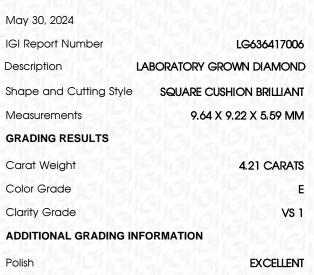

GEMOLOGICAL INSTITUTE

## **ELECTRONIC COPY**

### LABORATORY GROWN DIAMOND REPORT

PROPORTIONS



| Polish         | EXCELLENT       |
|----------------|-----------------|
| Symmetry       | EXCELLENT       |
| Fluorescence   | NONE            |
| Inscription(s) | (G) LG636417006 |

Comments: This Laboratory Grown Diamond was created by Chemical Vapor Deposition (CVD) growth process. Type IIa



LG636417006

Report verification at igi.org

#### **CLARITY CHARACTERISTICS**



### **KEY TO SYMBOLS**

Red symbols indicate internal characteristics. Green symbols indicate external characteristics.



Sample Image Used

# COLOR

| DE                     | F   | G      | Н                | Ι      | J          | Faint