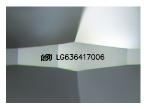

### LABORATORY GROWN DIAMOND REPORT

PROPORTIONS

| Polish         | EXCELLENT       |
|----------------|-----------------|
| Symmetry       | EXCELLENT       |
| Fluorescence   | NONE            |
| Inscription(s) | (G) LG636417006 |

Comments: This Laboratory Grown Diamond was created by Chemical Vapor Deposition (CVD) growth process. Type IIa

LG636417006

Report verification at igi.org

#### ADDITIONAL GRADING INFORMATION

| Polish                                                                        | EXCELLENT        |
|-------------------------------------------------------------------------------|------------------|
| Symmetry                                                                      | EXCELLENT        |
| Fluorescence                                                                  | NONE             |
| Inscription(s)                                                                | 1671 LG636417006 |
| Comments: This Laboratory<br>created by Chemical Vapo<br>process.<br>Type IIa |                  |