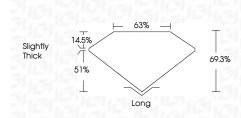

### LABORATORY GROWN DIAMOND REPORT

|                |     | L | 63% |  |
|----------------|-----|---|-----|--|
| Slightly Thick |     |   |     |  |
|                | Ť   |   |     |  |
|                | 51% |   |     |  |