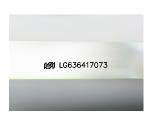

Inscription(s)

process.

Type IIa

**GRADING RESULTS** 

IGI Report Number

Shape and Cutting Style

ADDITIONAL GRADING INFORMATION

Comments: This Laboratory Grown Diamond was created by Chemical Vapor Deposition (CVD) growth

#### ADDITIONAL GRADING INFORMATION

Clarity Grade

| Polish                                                                           | EXCELLENT      |
|----------------------------------------------------------------------------------|----------------|
| Symmetry                                                                         | EXCELLENT      |
| Fluorescence                                                                     | NONE           |
| Inscription(s)                                                                   | 低到 LG636417073 |
| Comments: This Laboratory G<br>created by Chemical Vapor<br>process.<br>Type IIa |                |