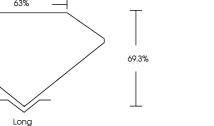

### LABORATORY GROWN DIAMOND REPORT

|                |     | L | 63% |  |
|----------------|-----|---|-----|--|
| Slightly Thick |     |   |     |  |
|                | Ť   |   |     |  |
|                | 51% |   |     |  |