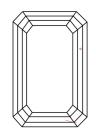

# **ELECTRONIC COPY**

### LABORATORY GROWN DIAMOND REPORT

May 31, 2024

IGI Report Number LG636417158

Description LABORATORY GROWN DIAMOND

Shape and Cutting Style EMERALD CUT

Measurements 8.65 X 6.01 X 4.15 MM

**GRADING RESULTS** 

Carat Weight 2.14 CARATS

Color Grade

Е

Clarity Grade VS 1

## ADDITIONAL GRADING INFORMATION

Polish **EXCELLENT** 

Symmetry **EXCELLENT** 

Fluorescence NONE

Inscription(s) (G) LG636417158

Comments: This Laboratory Grown Diamond was created by Chemical Vapor Deposition (CVD) growth

process. Type IIa

## LG636417158

Report verification at igi.org

### **PROPORTIONS**





Sample Image Used

#### **CLARITY CHARACTERISTICS**





### **KEY TO SYMBOLS**

Red symbols indicate internal characteristics. Green symbols indicate external characteristics.

### COLOR

| D E F                  | G H I J              | Faint                     | Very Light | Light    |
|------------------------|----------------------|---------------------------|------------|----------|
| CLARITY                |                      |                           |            |          |
| IF                     | VVS <sup>1 - 2</sup> | VS 1-2                    | SI 1-2     | 1 1 - 3  |
| Internally<br>Flawless | Very Very            | Very<br>Slightly Included | Slightly   | Included |





© IGI 2020, International Gemological Institute

FD - 10 20





May 31, 2024

IGI Report Number LG636417158

Description LABORATORY GROWN DIAMOND

S