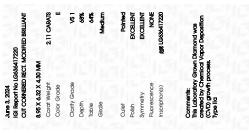

## LABORATORY GROWN DIAMOND REPORT

| June 3, 2024            |                                                |
|-------------------------|------------------------------------------------|
| IGI Report Number       | LG636417220                                    |
| Description             | LABORATORY GROWN DIAMOND                       |
| Shape and Cutting Style | CUT CORNERED RECTANGULAR<br>MODIFIED BRILLIANT |
| Measurements            | 8.95 X 6.32 X 4.30 MM                          |
| GRADING RESULTS         |                                                |
| Carat Weight            | 2.11 CARATS                                    |
| Color Grade             | CE CE                                          |
| Clarity Grade           | VS 1                                           |

## ADDITIONAL GRADING INFORMATION

| Polish         | EXCELLENT        |
|----------------|------------------|
| Symmetry       | EXCELLENT        |
| Fluorescence   | NONE             |
| Inscription(s) | 1671 LG636417220 |

Comments: This Laboratory Grown Diamond was created by Chemical Vapor Deposition (CVD) growth process. Type IIa

#### June 3, 2024 IGI Report Number LG636417220 Description LABORATORY GROWN DIAMOND Shape and Cutting Style CUT CORNERED **RECTANGULAR MODIFIED** BRILLIANT Man and the sector . ....

| Measurements    | 8.95 X 6.32 X 4.30 MM |
|-----------------|-----------------------|
| GRADING RESULTS |                       |
| Carat Weight    | 2.11 CARATS           |
| Color Grade     | E COL                 |
| Clarity Grade   | VS 1                  |
|                 |                       |

### ADDITIONAL GRADING INFORMATION

| Polish                                                                           | EXCELLENT        |
|----------------------------------------------------------------------------------|------------------|
| Symmetry                                                                         | EXCELLENT        |
| Fluorescence                                                                     | NONE             |
| Inscription(s)                                                                   | 1671 LG636417220 |
| Comments: This Laboratory of<br>created by Chemical Vapo<br>process.<br>Type IIa |                  |