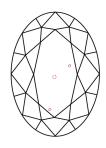

# **ELECTRONIC COPY**

#### LABORATORY GROWN DIAMOND REPORT

June 1, 2024

IGI Report Number LG636417268

Description LABORATORY GROWN DIAMOND

Shape and Cutting Style OVAL BRILLIANT

Measurements 10.23 X 7.14 X 4.30 MM

**GRADING RESULTS** 

Carat Weight 1.97 CARAT

Color Grade D

Clarity Grade VS 1

### ADDITIONAL GRADING INFORMATION

Polish **EXCELLENT** 

Symmetry **EXCELLENT** 

Fluorescence NONE

Inscription(s) (G) LG636417268

Comments: This Laboratory Grown Diamond was created by Chemical Vapor Deposition (CVD) growth

process. Type IIa

## LG636417268

Report verification at igi.org

#### **PROPORTIONS**





Sample Image Used

#### **CLARITY CHARACTERISTICS**





### **KEY TO SYMBOLS**

Red symbols indicate internal characteristics. Green symbols indicate external characteristics.

#### COLOR

| D E F                  | G H I J              | Faint                     | Very Light | Light    |
|------------------------|----------------------|---------------------------|------------|----------|
| CLARITY                |                      |                           |            |          |
| IF                     | VVS <sup>1 - 2</sup> | VS <sup>1-2</sup>         | SI 1-2     | I 1 - 3  |
| Internally<br>Flawless | Very Very            | Very<br>Slightly Included | Slightly   | Included |





© IGI 2020, International Gemological Institute

FD - 10 20





June 1, 2024

IGI Report Number LG636417268

Description LABORATORY GROWN DIAMOND