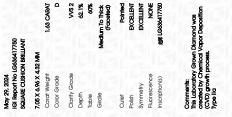

#### LABORATORY GROWN DIAMOND REPORT

| May 29, 2024            |                          |
|-------------------------|--------------------------|
| IGI Report Number       | LG636417750              |
| Description             | LABORATORY GROWN DIAMOND |
| Shape and Cutting Style | SQUARE CUSHION BRILLIANT |
| Measurements            | 7.05 X 6.96 X 4.32 MM    |
| GRADING RESULTS         |                          |
| Carat Weight            | 1.63 CARAT               |
| Color Grade             | D                        |
| Clarity Grade           | VVS 2                    |
| ADDITIONAL GRADING II   | NFORMATION               |
| Polish                  | EXCELLENT                |

| Polish         | EXCELLENT       |
|----------------|-----------------|
| Symmetry       | EXCELLENT       |
| Fluorescence   | NONE            |
| Inscription(s) | 163116636417750 |

Comments: This Laboratory Grown Diamond was created by Chemical Vapor Deposition (CVD) growth process. Type IIa

# May 29, 2024

| 11101 277 2021    |                            |                          |  |
|-------------------|----------------------------|--------------------------|--|
| IGI Report Number | GI Report Number LG6364177 |                          |  |
| Description       | LAB                        | ORATORY GROWN DIAMOND    |  |
| Shape and Cutting | Style                      | SQUARE CUSHION BRILLIANT |  |
| Measurements      |                            | 7.05 X 6.96 X 4.32 MM    |  |
| GRADING RESULTS   | 5                          |                          |  |
| Carat Weight      |                            | 1.63 CARAT               |  |
| Color Grade       |                            | D                        |  |
| Clarity Grade     |                            | VVS 2                    |  |
|                   |                            |                          |  |

#### ADDITIONAL GRADING INFORMATION

| Polish                                                                           | EXCELLENT      |
|----------------------------------------------------------------------------------|----------------|
| Symmetry                                                                         | EXCELLENT      |
| Fluorescence                                                                     | NONE           |
| Inscription(s)                                                                   | 修列 LG636417750 |
| Comments: This Laboratory of<br>created by Chemical Vapo<br>process.<br>Type IIa |                |