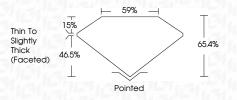

| Faint                     | Very Light | Light    |
|------------------------|----------------------|---------------------------|------------|----------|
| CLARITY                |                      |                           |            |          |
| IF                     | VVS <sup>1 - 2</sup> | VS 1-2                    | SI 1-2     | 1 1 - 3  |
| Internally<br>Flawless | Very Very            | Very<br>Slightly Included | Slightly   | Included |



© IGI 2020, International Gemological Institute

FD - 10 20





May 29, 2024

IGI Report Number LG636417756

Description LABORATORY GROWN DIAMOND

Shape and Cutting Style SQUARE CUSHION BRILLIANT

Measurements 8.16 X 8.07 X 5.28 MM

**GRADING RESULTS** 

Carat Weight 2.62 CARATS

Color Grade
Clarity Grade

Clarity Grade VS 1



#### ADDITIONAL GRADING INFORMATION

Polish **EXCELLENT** 

Symmetry EXCELLENT

Fluorescence NONE Inscription(s) (G) LG636417756

Comments: This Laboratory Grown Diamond was created by Chemical Vapor Deposition (CVD) growth process.

Type IIa