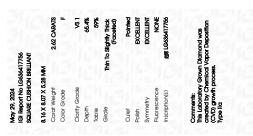

### LABORATORY GROWN DIAMOND REPORT

May 29, 2024

IGI Report Number LG636417756

Description LABORATORY GROWN DIAMOND

Shape and Cutting Style SQUARE CUSHION BRILLIANT

Measurements 8.16 X 8.07 X 5.28 MM

**GRADING RESULTS** 

Carat Weight 2.62 CARATS

Color Grade

Clarity Grade VS 1

## ADDITIONAL GRADING INFORMATION

Polish **EXCELLENT** 

Symmetry **EXCELLENT** 

Fluorescence NONE

Inscription(s) (3) LG636417756

Comments: This Laboratory Grown Diamond was created by Chemical Vapor Deposition (CVD) growth

process. Type IIa