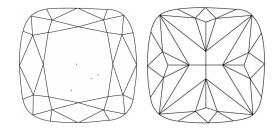

### **PROPORTIONS**

Sample Image Used

#### **CLARITY CHARACTERISTICS**

### **KEY TO SYMBOLS**

Red symbols indicate internal characteristics. Green symbols indicate external characteristics.

### COLOR

| D E F                  | G H I J              | Faint                     | Very Light | Light    |
|------------------------|----------------------|---------------------------|------------|----------|
| CLARITY                |                      |                           |            |          |
| IF                     | VVS <sup>1 - 2</sup> | VS 1-2                    | SI 1-2     | 1 1 - 3  |
| Internally<br>Flawless | Very Very            | Very<br>Slightly Included | Slightly   | Included |