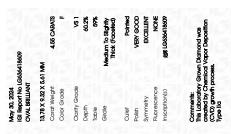

### LABORATORY GROWN DIAMOND REPORT

May 30, 2024

IGI Report Number LG636418609

Description LABORATORY GROWN DIAMOND

Shape and Cutting Style OVAL BRILLIANT

Measurements 13.78 X 9.32 X 5.61 MM

**GRADING RESULTS** 

Carat Weight 4.55 CARATS

Color Grade

Clarity Grade VS 1

### ADDITIONAL GRADING INFORMATION

Polish VERY GOOD

Symmetry **EXCELLENT** 

Fluorescence NONE

Inscription(s) (3) LG636418609

Comments: This Laboratory Grown Diamond was created by Chemical Vapor Deposition (CVD) growth

process. Type IIa

Shape and Cutting Style

Carat Weight 4.55 CARATS

Color Grade F
Clarity Grade V\$1

#### ADDITIONAL GRADING INFORMATION

Polish VERY GOOD

Symmetry **EXCELLENT** 

Fluorescence NONE

Inscription(s) (15) LG636418609

Comments: This Laboratory Grown Diamond was created by Chemical Vapor Deposition (CVD) growth