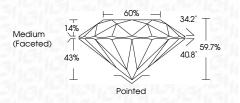

|                                |                           |                      |          |
|------------------------|--------------------------------|---------------------------|----------------------|----------|
| IF                     | WS 1 - 2                       | VS <sup>1-2</sup>         | SI 1 - 2             | I 1 - 3  |
| Internally<br>Flawless | Very Very<br>Slightly Included | Very<br>Slightly Included | Slightly<br>Included | Included |



Light

Very Light

© IGI 2020, International Gemological Institute

FD - 10 20





IGI Report Number LG636419599

Description LABORATORY GROWN DIAMOND

Measurements 8.90 - 8.92 X 5.33 MM

ROUND BRILLIANT

**GRADING RESULTS** 

Shape and Cutting Style

Carat Weight 2.57 CARATS

Color Grade Clarity Grade VS 1 IDEAL

Cut Grade



#### ADDITIONAL GRADING INFORMATION

**EXCELLENT** Polish

**EXCELLENT** Symmetry NONE Fluorescence

Inscription(s) (国) LG636419599

Comments: This Laboratory Grown Diamond was created by Chemical Vapor Deposition (CVD) growth

process. Type IIa