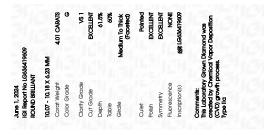

## PROPORTIONS

| June 1, 2024                   |                          |  |
|--------------------------------|--------------------------|--|
| IGI Report Number              | LG636419609              |  |
| Description                    | LABORATORY GROWN DIAMOND |  |
| Shape and Cutting Style        | ROUND BRILLIANT          |  |
| Measurements                   | 10.07 - 10.18 X 6.23 MM  |  |
| GRADING RESULTS                |                          |  |
| Carat Weight                   | 4.01 CARATS              |  |
| Color Grade                    | G                        |  |
| Clarity Grade                  | VS 1                     |  |
| Cut Grade                      | EXCELLENT                |  |
| ADDITIONAL GRADING INFORMATION |                          |  |
|                                |                          |  |

| Polish         | EXCELLENT      |
|----------------|----------------|
| Symmetry       | EXCELLENT      |
| Fluorescence   | NONE           |
| Inscription(s) | 低到 LG636419609 |

Comments: This Laboratory Grown Diamond was created by Chemical Vapor Deposition (CVD) growth process. Type IIa