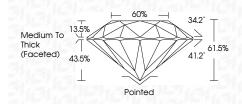

## PROPORTIONS

| June 1, 2024                   |                          |  |
|--------------------------------|--------------------------|--|
| IGI Report Number              | LG636419609              |  |
| Description                    | LABORATORY GROWN DIAMOND |  |
| Shape and Cutting Style        | ROUND BRILLIANT          |  |
| Measurements                   | 10.07 - 10.18 X 6.23 MM  |  |
| GRADING RESULTS                |                          |  |
| Carat Weight                   | 4.01 CARATS              |  |
| Color Grade                    | G                        |  |
| Clarity Grade                  | VS 1                     |  |
| Cut Grade                      | EXCELLENT                |  |
| ADDITIONAL GRADING INFORMATION |                          |  |
|                                |                          |  |

FD - 10 20

|                         | June 1, 2024            |
|-------------------------|-------------------------|
| LG636419609             | IGI Report Number       |
| RATORY GROWN DIAMOND    | Description LABC        |
| ROUND BRILLIANT         | Shape and Cutting Style |
| 10.07 - 10.18 X 6.23 MM | Measurements            |
|                         | GRADING RESULTS         |
| 4.01 CARATS             | Carat Weight            |
| G                       | Color Grade             |
| VS 1                    | Clarity Grade           |
| EXCELLENT               | Cut Grade               |
|                         |                         |