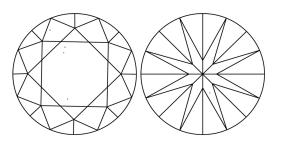

### **CLARITY CHARACTERISTICS**

### **KEY TO SYMBOLS**

Red symbols indicate internal characteristics. Green symbols indicate external characteristics.