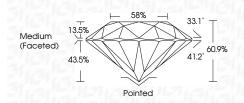

### PROPORTIONS

| May 30, 2024                   |                          |  |  |  |
|--------------------------------|--------------------------|--|--|--|
| IGI Report Number              | LG636423796              |  |  |  |
| Description                    | LABORATORY GROWN DIAMOND |  |  |  |
| Shape and Cutting Style        | ROUND BRILLIANT          |  |  |  |
| Measurements                   | 8.22 - 8.27 X 5.03 MM    |  |  |  |
| GRADING RESULTS                |                          |  |  |  |
| Carat Weight                   | 2.08 CARATS              |  |  |  |
| Color Grade                    | E CONTRACTOR E           |  |  |  |
| Clarity Grade                  | VS 1                     |  |  |  |
| Cut Grade                      | IDEAL                    |  |  |  |
| ADDITIONAL GRADING INFORMATION |                          |  |  |  |

## May 30, 2024

| IGI Report Number    | LG636423796              |
|----------------------|--------------------------|
| Description          | LABORATORY GROWN DIAMOND |
| Shape and Cutting St | yle ROUND BRILLIANT      |
| Measurements         | 8.22 - 8.27 X 5.03 MM    |
| GRADING RESULTS      |                          |
| Carat Weight         | 2.08 CARATS              |
| Color Grade          | E                        |
| Clarity Grade        | VS 1                     |
| Cut Grade            | IDEAL                    |
|                      |                          |