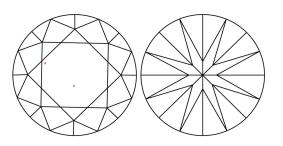

### PROPORTIONS

| May 29, 2024                   |                          |  |  |  |
|--------------------------------|--------------------------|--|--|--|
| IGI Report Number              | LG636423941              |  |  |  |
| Description                    | LABORATORY GROWN DIAMOND |  |  |  |
| Shape and Cutting Style        | ROUND BRILLIANT          |  |  |  |
| Measurements                   | 8.18 - 8.21 X 5.04 MM    |  |  |  |
| GRADING RESULTS                |                          |  |  |  |
| Carat Weight                   | 2.08 CARATS              |  |  |  |
| Color Grade                    | E CITA E CITA            |  |  |  |
| Clarity Grade                  | VS 1                     |  |  |  |
| Cut Grade                      | IDEAL                    |  |  |  |
| ADDITIONAL GRADING INFORMATION |                          |  |  |  |

### **CLARITY CHARACTERISTICS**

### **KEY TO SYMBOLS**

Red symbols indicate internal characteristics. Green symbols indicate external characteristics.

#### Sample Image Used