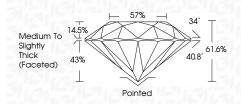

### PROPORTIONS

| May 29, 2024                   |                          |  |  |  |
|--------------------------------|--------------------------|--|--|--|
| IGI Report Number              | LG636423941              |  |  |  |
| Description                    | LABORATORY GROWN DIAMOND |  |  |  |
| Shape and Cutting Style        | ROUND BRILLIANT          |  |  |  |
| Measurements                   | 8.18 - 8.21 X 5.04 MM    |  |  |  |
| GRADING RESULTS                |                          |  |  |  |
| Carat Weight                   | 2.08 CARATS              |  |  |  |
| Color Grade                    | E CITA E CITA            |  |  |  |
| Clarity Grade                  | VS 1                     |  |  |  |
| Cut Grade                      | IDEAL                    |  |  |  |
| ADDITIONAL GRADING INFORMATION |                          |  |  |  |