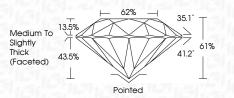

|                                |                           |                      |          |
|------------------------|--------------------------------|---------------------------|----------------------|----------|
| IF                     | VVS <sup>1 - 2</sup>           | VS <sup>1-2</sup>         | SI 1-2               | I 1-3    |
| Internally<br>Flawless | Very Very<br>Slightly Included | Very<br>Slightly Included | Slightly<br>Included | Included |



© IGI 2020, International Gemological Institute

FD - 10 20





May 31, 2024

IGI Report Number LG636424588

Description LABORATORY GROWN DIAMOND

Shape and Cutting Style ROUND BRILLIANT

Measurements 9.68 - 9.74 X 5.92 MM

**GRADING RESULTS** 

Carat Weight 3.50 CARATS

Color Grade F

Clarity Grade VV\$ 2

Cut Grade EXCELLENT



#### ADDITIONAL GRADING INFORMATION

Polish EXCELLENT
Symmetry EXCELLENT

Fluorescence NONE

LABGROWN (6) LG636424588

Comments: This Laboratory Grown Diamond was

created by Chemical Vapor Deposition (CVD) growth process.

Type IIa

Inscription(s)