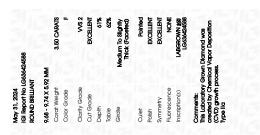

# **ELECTRONIC COPY**

### LABORATORY GROWN DIAMOND REPORT

May 31, 2024

IGI Report Number LG636424588

Description LABORATORY GROWN DIAMOND

Shape and Cutting Style ROUND BRILLIANT

Measurements 9.68 - 9.74 X 5.92 MM

**GRADING RESULTS** 

Carat Weight 3.50 CARATS

Color Grade

Clarity Grade VVS 2

Cut Grade EXCELLENT

### ADDITIONAL GRADING INFORMATION

Polish EXCELLENT

Symmetry **EXCELLENT** 

Fluorescence NONE

Inscription(s) LABGROWN (G) LG636424588

Comments: This Laboratory Grown Diamond was created by Chemical Vapor Deposition (CVD) growth

process. Type IIa