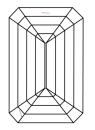

#### **CLARITY CHARACTERISTICS**

### **KEY TO SYMBOLS**

Red symbols indicate internal characteristics. Green symbols indicate external characteristics.