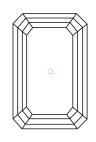

# **ELECTRONIC COPY**

### LABORATORY GROWN DIAMOND REPORT

June 1, 2024

IGI Report Number LG636426419

Description LABORATORY GROWN DIAMOND

Shape and Cutting Style EMERALD CUT

Measurements 8.53 X 5.91 X 4.11 MM

**GRADING RESULTS** 

Carat Weight 2.06 CARATS

Color Grade

Clarity Grade VS 2

## ADDITIONAL GRADING INFORMATION

Polish **EXCELLENT** 

Symmetry **EXCELLENT** 

Fluorescence NONE

Inscription(s) (3) LG636426419

Comments: This Laboratory Grown Diamond was created by Chemical Vapor Deposition (CVD) growth

process. Type IIa

## LG636426419

Report verification at igi.org

### **PROPORTIONS**





Sample Image Used

#### **CLARITY CHARACTERISTICS**





### **KEY TO SYMBOLS**

Red symbols indicate internal characteristics. Green symbols indicate external characteristics.

# COLOR

| D E F                  | G H I J              | Faint                     | Very Light | Light    |
|------------------------|----------------------|---------------------------|------------|----------|
| CLARITY                |                      |                           |            |          |
| IF                     | VVS <sup>1 - 2</sup> | VS <sup>1-2</sup>         | SI 1-2     | I 1 - 3  |
| Internally<br>Flawless | Very Very            | Very<br>Slightly Included | Slightly   | Included |





© IGI 2020, International Gemological Institute

FD - 10 20





June 1, 2024

IGI Report Number LG636426419

Description LABORATORY GROWN DIAMOND

Sha