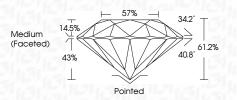

|                                |                           |                      |          |
|------------------------|--------------------------------|---------------------------|----------------------|----------|
| IF                     | WS <sup>1-2</sup>              | VS <sup>1-2</sup>         | SI 1-2               | I 1-3    |
| Internally<br>Flawless | Very Very<br>Slightly Included | Very<br>Slightly Included | Slightly<br>Included | Included |



Light

Very Light

© IGI 2020, International Gemological Institute

FD - 10 20





IGI Report Number LG636426563

Description LABORATORY GROWN DIAMOND

Shape and Cutting Style ROUND BRILLIANT Measurements 8.90 - 8.92 X 5.45 MM

**GRADING RESULTS** 

Carat Weight 2.65 CARATS

Color Grade Clarity Grade VVS 2

IDEAL

Cut Grade



#### ADDITIONAL GRADING INFORMATION

**EXCELLENT** Polish **EXCELLENT** 

NONE Fluorescence

(159) LG636426563 Inscription(s)

Comments: This Laboratory Grown Diamond was created by Chemical Vapor Deposition (CVD) growth

process. Type IIa

Symmetry