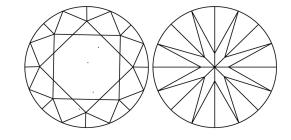

# **ELECTRONIC COPY**

### LABORATORY GROWN DIAMOND REPORT

June 1, 2024

IGI Report Number LG636426563

Description LABORATORY GROWN DIAMOND

Shape and Cutting Style ROUND BRILLIANT

Measurements 8.90 - 8.92 X 5.45 MM

**GRADING RESULTS** 

Carat Weight 2.65 CARATS

Color Grade

Clarity Grade VVS 2

Cut Grade **IDEAL** 

### ADDITIONAL GRADING INFORMATION

**EXCELLENT** Polish

Symmetry **EXCELLENT** 

NONE Fluorescence

1/到 LG636426563 Inscription(s)

Comments: This Laboratory Grown Diamond was created by Chemical Vapor Deposition (CVD) growth process.

Type IIa

## LG636426563

Report verification at igi.org

### **PROPORTIONS**





Sample Image Used

#### **CLARITY CHARACTERISTICS**



## **KEY TO SYMBOLS**

Red symbols indicate internal characteristics. Green symbols indicate external characteristics.

### **COLOR**

DEFGHIJ

| CLARITY                |                                |                           |                      |          |
|------------------------|--------------------------------|---------------------------|----------------------|----------|
| IF                     | WS <sup>1-2</sup>              | VS <sup>1-2</sup>         | SI 1-2               | I 1-3    |
| Internally<br>Flawless | Very Very<br>Slightly Included | Very<br>Slightly Included | Slightly<br>Included | Included |



Light

Very Light

© IGI 2020, International Gemological Institute

FD - 10 20





IGI Report Number LG636426563

Description LABORATORY GROWN DIAMOND

Shape and