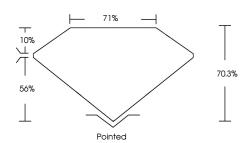

### LABORATORY GROWN DIAMOND REPORT

|          |                   | Medium | T<br>10% |
|----------|-------------------|--------|----------|
|          | LG636426749       |        |          |
| LABORATO | ORY GROWN DIAMOND |        | 56%      |
| e        | PRINCESS CUT      |        | 1        |

7.75 X 7.70 X 5.41 MM

2.77 CARATS

F

VVS 2

NONE

EXCELLENT **EXCELLENT** 

1/31 LG636426749

PROPORTIONS

# DIAMOND REPORT

May 31, 2024 IGI Report Number LG636426749 Description LABORATORY GROWN DIAMOND

Shape and Cutting Style PRINCESS CUT Measurements 7.75 X 7.70 X 5.41 MM GRADING RESULTS Carat Weight 2.77 CARATS Color Grade F Clarity Grade VVS 2