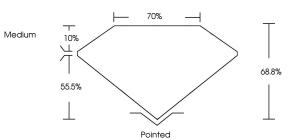

## LABORATORY GROWN DIAMOND REPORT

| PROPORTIONS |  |
|-------------|--|
|             |  |

**CLARITY CHARACTERISTICS** 

**KEY TO SYMBOLS** 

Red symbols indicate internal characteristics. Green symbols indicate external characteristics.

DIAMOND REPORT

May 31, 2024

| IGI Report Number | LG636426838              |
|-------------------|--------------------------|
| Description       | LABORATORY GROWN DIAMOND |
| Shape and Cutting | Style PRINCESS CUT       |
| Measurements      | 7.16 X 7.01 X 4.82 MM    |
| GRADING RESULT    | S                        |
| Carat Weight      | 2.10 CARATS              |
| Color Grade       | F                        |
| Clarity Grade     | VS 2                     |
|                   |                          |