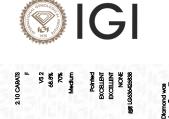

| May 31, 2024                   |                          |  |
|--------------------------------|--------------------------|--|
| IGI Report Number              | LG636426838              |  |
| Description                    | LABORATORY GROWN DIAMOND |  |
| Shape and Cutting Style        | PRINCESS CUT             |  |
| Measurements                   | 7.16 X 7.01 X 4.82 MM    |  |
| GRADING RESULTS                |                          |  |
| Carat Weight                   | 2.10 CARATS              |  |
| Color Grade                    | E CARLES CONTRA          |  |
| Clarity Grade                  | VS 2                     |  |
| ADDITIONAL GRADING INFORMATION |                          |  |
|                                |                          |  |

| Polish         | EXCELLENT       |
|----------------|-----------------|
| Symmetry       | EXCELLENT       |
| Fluorescence   | NONE            |
| Inscription(s) | 131 LG636426838 |

Comments: This Laboratory Grown Diamond was created by Chemical Vapor Deposition (CVD) growth process. Type IIa

DIAMOND REPORT

May 31, 2024

| IGI Report Number | LG636426838              |
|-------------------|--------------------------|
| Description       | LABORATORY GROWN DIAMOND |
| Shape and Cutting | Style PRINCESS CUT       |
| Measurements      | 7.16 X 7.01 X 4.82 MM    |
| GRADING RESULT    | S                        |
| Carat Weight      | 2.10 CARATS              |
| Color Grade       | F                        |
| Clarity Grade     | VS 2                     |
|                   |                          |

### ADDITIONAL GRADING INFORMATION

| Polish                                                                           | EXCELLENT       |
|----------------------------------------------------------------------------------|-----------------|
| Symmetry                                                                         | EXCELLENT       |
| Fluorescence                                                                     | NONE            |
| Inscription(s)                                                                   | (G) LG636426838 |
| Comments: This Laboratory C<br>created by Chemical Vapor<br>process.<br>Type IIa |                 |