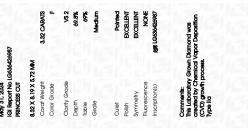

#### LABORATORY GROWN DIAMOND REPORT

| PROPO  | RTIONS | 6        |     |
|--------|--------|----------|-----|
|        |        | $\vdash$ | 69% |
| Medium | 10%    |          |     |

**CLARITY CHARACTERISTICS** 

**KEY TO SYMBOLS** 

Red symbols indicate internal characteristics. Green symbols indicate external characteristics.

| Polish         | EXCELLENT       |
|----------------|-----------------|
| Symmetry       | EXCELLENT       |
| Fluorescence   | NONE            |
| Inscription(s) | (塔) LG636426987 |

Comments: This Laboratory Grown Diamond was created by Chemical Vapor Deposition (CVD) growth process. Type IIa

#### ADDITIONAL GRADING INFORMATION

| Polish                                                                          | EXCELLENT      |
|---------------------------------------------------------------------------------|----------------|
| Symmetry                                                                        | EXCELLENT      |
| Fluorescence                                                                    | NONE           |
| Inscription(s)                                                                  | 低到 LG636426987 |
| Comments: This Laboratory (<br>created by Chemical Vapo<br>process.<br>Type IIa |                |