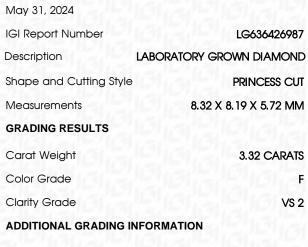

## May 31, 2024

GEMOLOGICAL INSTITUTE

#### LABORATORY GROWN DIAMOND REPORT

| PROPO  | RTIONS | 6        |     |
|--------|--------|----------|-----|
|        |        | $\vdash$ | 69% |
| Medium | 10%    |          |     |

**CLARITY CHARACTERISTICS** 