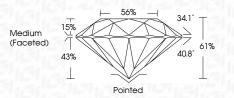

J              | Faint                     | Very Light | Light    |
|------------------------|----------------------|---------------------------|------------|----------|
| CLARITY                |                      |                           |            |          |
| IF                     | VVS <sup>1 - 2</sup> | VS <sup>1-2</sup>         | SI 1-2     | I 1 - 3  |
| Internally<br>Flawless | Very Very            | Very<br>Slightly Included | Slightly   | Included |



© IGI 2020, International Gemological Institute

FD - 10 20





June 1, 2024

IGI Report Number LG636427780

Description LABORATORY GROWN DIAMOND

Measurements 8.58 - 8.62 X 5.25 MM

GRADING RESULTS

Shape and Cutting Style

Carat Weight 2.35 CARATS

ROUND BRILLIANT

Color Grade G
Clarity Grade VS 1

Cut Grade IDEAL



#### ADDITIONAL GRADING INFORMATION

Polish EXCELLENT
Symmetry EXCELLENT

Fluorescence NONE

Inscription(s) (G) LG636427780

Comments: This Laboratory Grown Diamond was created by Chemical Vapor Deposition (CVD) growth process.

Type IIa