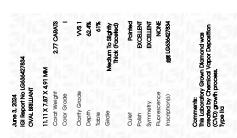

#### LABORATORY GROWN DIAMOND REPORT

June 3, 2024

IGI Report Number LG636427834

Description LABORATORY GROWN DIAMOND

Shape and Cutting Style OVAL BRILLIANT

Measurements 11.11 X 7.87 X 4.91 MM

**GRADING RESULTS** 

Carat Weight 2.77 CARATS

Color Grade

Clarity Grade VV\$ 1

### ADDITIONAL GRADING INFORMATION

Polish **EXCELLENT** 

Symmetry **EXCELLENT** 

Fluorescence NONE

Inscription(s) (G) LG636427834

Comments: This Laboratory Grown Diamond was created by Chemical Vapor Deposition (CVD) growth

process. Type IIa