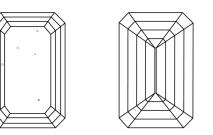

### **CLARITY CHARACTERISTICS**

#### **KEY TO SYMBOLS**

Red symbols indicate internal characteristics. Green symbols indicate external characteristics.

Sample Image Used