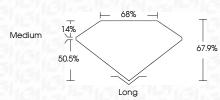

## LABORATORY GROWN DIAMOND REPORT

| PROPORTIONS |
|-------------|
|             |

| June 3, 2024                   |                          |  |  |  |  |
|--------------------------------|--------------------------|--|--|--|--|
| IGI Report Number              | LG636427844              |  |  |  |  |
| Description                    | LABORATORY GROWN DIAMOND |  |  |  |  |
| Shape and Cutting Style        | EMERALD CUT              |  |  |  |  |
| Measurements                   | 6.76 X 4.99 X 3.39 MM    |  |  |  |  |
| GRADING RESULTS                |                          |  |  |  |  |
| Carat Weight                   | 1.13 CARAT               |  |  |  |  |
| Color Grade                    | D                        |  |  |  |  |
| Clarity Grade                  | V\$ 2                    |  |  |  |  |
| ADDITIONAL GRADING INFORMATION |                          |  |  |  |  |
|                                |                          |  |  |  |  |