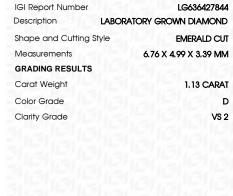

## LABORATORY GROWN DIAMOND REPORT

| PROPORTIONS |
|-------------|
|             |

| June 3, 2024                   |                          |  |  |  |  |
|--------------------------------|--------------------------|--|--|--|--|
| IGI Report Number              | LG636427844              |  |  |  |  |
| Description                    | LABORATORY GROWN DIAMOND |  |  |  |  |
| Shape and Cutting Style        | EMERALD CUT              |  |  |  |  |
| Measurements                   | 6.76 X 4.99 X 3.39 MM    |  |  |  |  |
| GRADING RESULTS                |                          |  |  |  |  |
| Carat Weight                   | 1.13 CARAT               |  |  |  |  |
| Color Grade                    | D                        |  |  |  |  |
| Clarity Grade                  | V\$ 2                    |  |  |  |  |
| ADDITIONAL GRADING INFORMATION |                          |  |  |  |  |
|                                |                          |  |  |  |  |