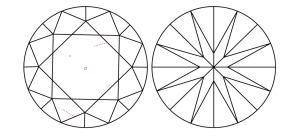

# **ELECTRONIC COPY**

### LABORATORY GROWN DIAMOND REPORT

June 3, 2024

IGI Report Number LG636427847

Description LABORATORY GROWN DIAMOND

Shape and Cutting Style ROUND BRILLIANT

Measurements 9.20 - 9.23 X 5.55 MM

**GRADING RESULTS** 

Carat Weight 2.86 CARATS

Color Grade

Clarity Grade VS 1

Cut Grade IDEAL

### ADDITIONAL GRADING INFORMATION

Polish **EXCELLENT** 

Symmetry **EXCELLENT** 

Fluorescence NONE

Inscription(s) 1/5/1 LG636427847

Comments: This Laboratory Grown Diamond was created by Chemical Vapor Deposition (CVD) growth

process. Type IIa

## LG636427847

Report verification at igi.org

### **PROPORTIONS**





Sample Image Used

#### **CLARITY CHARACTERISTICS**



### **KEY TO SYMBOLS**

Red symbols indicate internal characteristics. Green symbols indicate external characteristics.

## COLOR

| D E F                  | G H I J              | Faint                     | Very Light | Light    |
|------------------------|----------------------|---------------------------|------------|----------|
| CLARITY                |                      |                           |            |          |
| IF                     | VVS <sup>1 - 2</sup> | VS 1-2                    | SI 1-2     | 1 1 - 3  |
| Internally<br>Flawless | Very Very            | Very<br>Slightly Included | Slightly   | Included |



© IGI 2020, International Gemological Institute

FD - 10 20





June 3, 2024

IGI Report Number LG636427847

Description LABORATORY GROWN DIAMOND

Shape