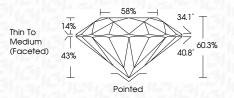

J              | Faint                     | Very Light | Light    |
|------------------------|----------------------|---------------------------|------------|----------|
| CLARITY                |                      |                           |            |          |
| IF                     | VVS <sup>1 - 2</sup> | VS 1-2                    | SI 1-2     | 1 1 - 3  |
| Internally<br>Flawless | Very Very            | Very<br>Slightly Included | Slightly   | Included |



© IGI 2020, International Gemological Institute

FD - 10 20





June 3, 2024

IGI Report Number LG636427847

Description LABORATORY GROWN DIAMOND

Shape and Cutting Style ROUND BRILLIANT

Measurements 9.20 - 9.23 X 5.55 MM

GRADING RESULTS

Carat Weight 2.86 CARATS

IDEAL

Color Grade F
Clarity Grade V\$1

Cut Grade



#### ADDITIONAL GRADING INFORMATION

Polish EXCELLENT
Symmetry EXCELLENT

Fluorescence NONE

Inscription(s) IGG LG636427847

Comments: This Laboratory Grown Diamond was

created by Chemical Vapor Deposition (CVD) growth process.

Type IIa